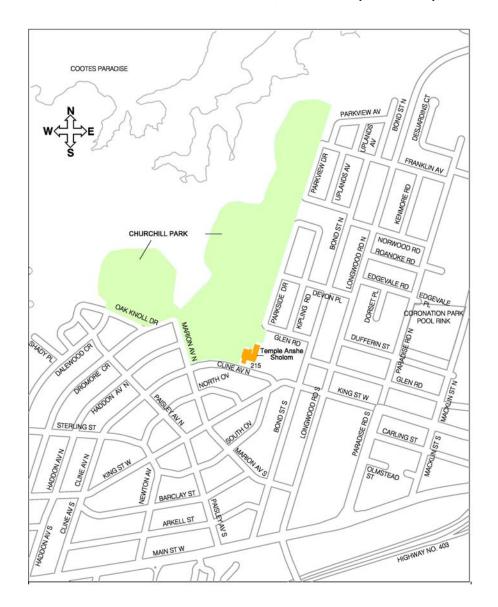

## FOR CHURCHILL PARK MASTER PLAN

When: Thursday, May 12, 2011

Time: 6:30 – 9:30 pm

Where: Temple Anshe Sholom, Frank Auditorium

215 Cline Avenue North, Hamilton (Westdale), ON

The City of Hamilton is conducting a master planning process for Churchill Park, located at 145 Cline Ave. N., in the Westdale Neighbourhood. The final master plan will guide the future improvements and management of the park. This is the 2nd public information centre to provide an update on this project and to present preliminary concept plans for the park. A concurrent assessment of storm water management requirements and opportunities is also underway. The findings of this assessment are intended to support the park master plan and identify possible drainage improvements for the adjacent neighbourhood. Preliminary findings of this assessment will also be presented.

## NOTICE OF PUBLIC MEETING FOR CHURCHILL PARK MASTER PLAN

When: Thursday, May 12, 2011

Time: 6:30 – 9:30 pm

Where: Temple Anshe Sholom, Frank Auditorium

215 Cline Avenue North, Hamilton (Westdale), ON